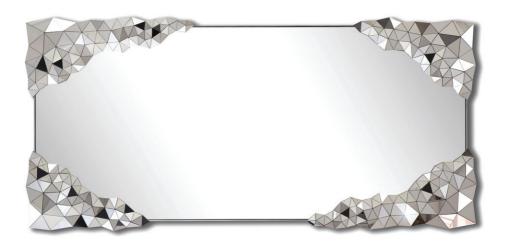

## STELLAR Rectangular Mirror

## JAKE PHIPPS

WWW.JAKEPHIPPS.COM

Part of the award winning Stellar Collection - the Stellar Rectangular Mirror is inspired by the precious qualities of naturally forming amethyst geodes and machine cut diamonds. The large expansive surface of the mirror is in stark contrast to the turbulent four corners. Made up of individually sized and angled mirrored sections in highly polished stainless steel.

This change in surface creates an optical dispersion that breaks down the light and the surrounding environment, delivering each piece to the eyes as one sparkling entity. As the ambience of the environment changes throughout the day, so too does the colour and lustre of the mirror, creating an ever changing focal point to a room.

The mirror is ideally suited to narrow spaces and can be rotated to a horizontal plane. Bespoke sizes are available on request.

| NAME       | STELLAR Rectangular Mirror  |
|------------|-----------------------------|
| WEIGHT     | 50kg                        |
| DIMENSIONS | L98cm x D10cm x H206cm      |
| MATERIAL   | Super Mirror Polished Steel |
| BESPOKE    | Bespoke sizes available     |
| LEAD TIME  | 12 - 14 weeks               |