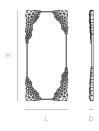

The mirror is ideally suited to narrow spaces and can be rotated to a horizontal plane. Bespoke sizes are available on request.

| NAME       | STELLAR Rectangular Mirror  |
|------------|-----------------------------|
| WEIGHT     | 50kg                        |
| DIMENSIONS | L98cm x D10cm x H206cm      |
| MATERIAL   | Super Mirror Polished Steel |
| BESPOKE    | Bespoke sizes available     |
| LEAD TIME  | 12 - 14 weeks               |