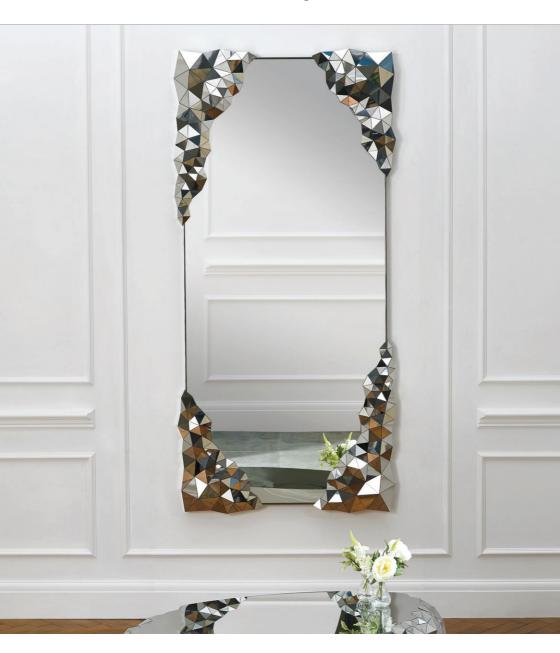

## STELLAR Rectangular Mirror

## JAKE PHIPPS

WWW.JAKEPHIPPS.COM

Part of the award winning Stellar Collection - the Stellar Rectangular Mirror is inspired by the precious qualities of naturally forming amethyst geodes and machine cut diamonds. The large expansive surface of the mirror is in stark contrast to the turbulent four corners. Made up of individually sized and angled mirrored sections in highly polished stainless steel.

This change in surface creates an optical dispersion that breaks down the light and the surrounding environment, delivering each piece to the eyes as one sparkling entity. As the ambience of the environment changes throughout the day, so too does the colour and lustre of the mirror, creating an ever changing focal point to a room.

The mirror is ideally suited to narrow spaces and can be rotated to a horizontal plane. Bespoke sizes are available on request.

| NAME       | STELLAR Rectangular Mirror  |
|------------|-----------------------------|
| WEIGHT     | 50kg                        |
| DIMENSIONS | L98cm x D10cm x H206cm      |
| MATERIAL   | Super Mirror Polished Steel |
| BESPOKE    | Bespoke sizes available     |
| LEAD TIME  | 12 - 14 weeks               |