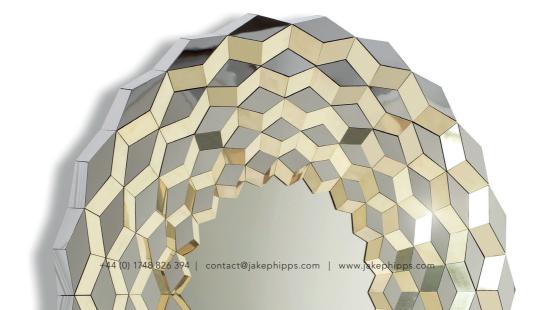

## **TERRACE Mirror**

Of all things, a long haul flight to China helped inspire this facetted mirror. Paddy fields cut deep into the valley sides, and when seen from the air, catch the early morning light and reflect back flashes of gold from the pools of still water. Or conversly on a clear night the still water can catch and reflect back the blue moonlight.

The Terrace mirror recreates this experience by using multiple sections of mirror polished and coloured steel, all set at varied angles to catch the light as you move past it.

| NAME       | TERRACE Mirror                                                              |
|------------|-----------------------------------------------------------------------------|
| WEIGHT     | 20 kg                                                                       |
| DIMENSIONS | 120cm Ø x 13cm / 47"Ø x 5"                                                  |
| MATERIAL   | Mirror with polished brass<br>or midnight blue polished<br>stainless steel. |
|            |                                                                             |