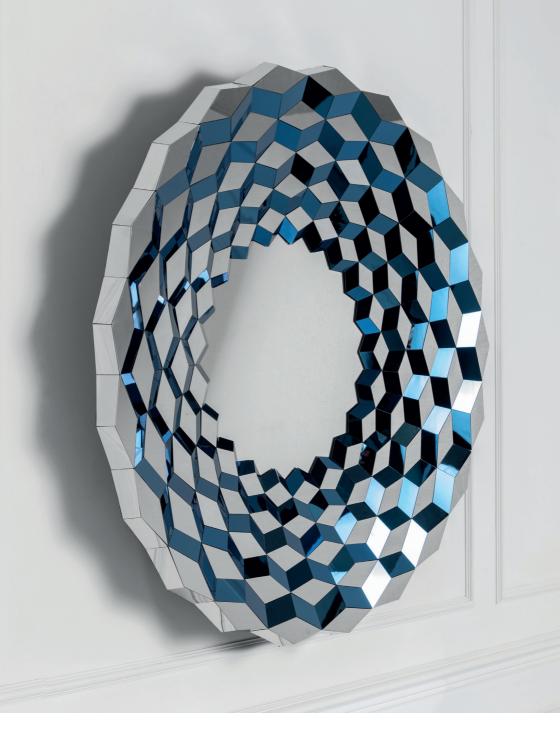

## **TERRACE Mirror**

Of all things, a long haul flight to China helped inspire this facetted mirror. Paddy fields cut deep into the valley sides, and when seen from the air, catch the early morning light and reflect back flashes of gold from the pools of still water. Or conversly on a clear night the still water can catch and reflect back the blue moonlight.

The Terrace mirror recreates this experience by using multiple sections of mirror polished and coloured steel, all set at varied angles to catch the light as you move past it.

| NAME       | TERRACE Mirror                                                              |
|------------|-----------------------------------------------------------------------------|
| WEIGHT     | 20 kg                                                                       |
| DIMENSIONS | 120cm Ø x 13cm / 47"Ø x 5"                                                  |
| MATERIAL   | Mirror with polished brass<br>or midnight blue polished<br>stainless steel. |
|            |                                                                             |