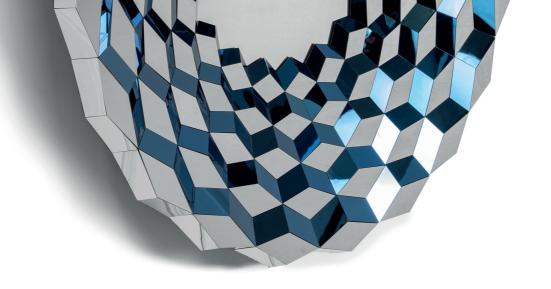

## **TERRACE Mirror**

Of all things, a long haul flight to China helped inspire this facetted mirror. Paddy fields cut deep into the valley sides, and when seen from the air, catch the early morning light and reflect back flashes of gold from the pools of still water. Or conversly on a clear night the still water can catch and reflect back the blue moonlight.

The Terrace mirror recreates this experience by using multiple sections of mirror polished and coloured steel, all set at varied angles to catch the light as you move past it.

| NAME       | TERRACE Mirror                                                              |
|------------|-----------------------------------------------------------------------------|
| WEIGHT     | 20 kg                                                                       |
| DIMENSIONS | 120cm Ø x 13cm / 47"Ø x 5"                                                  |
| MATERIAL   | Mirror with polished brass<br>or midnight blue polished<br>stainless steel. |
|            |                                                                             |