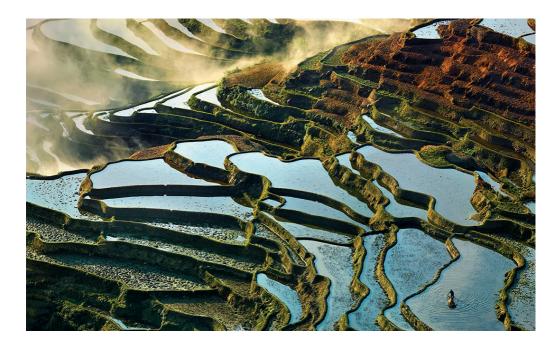

## **TERRACE Mirror**

Of all things, a long haul flight to China helped inspire this facetted mirror. Paddy fields cut deep into the valley sides, and when seen from the air, catch the early morning light and reflect back flashes of gold from the pools of still water. Or conversly on a clear night the still water can catch and reflect back the blue moonlight.