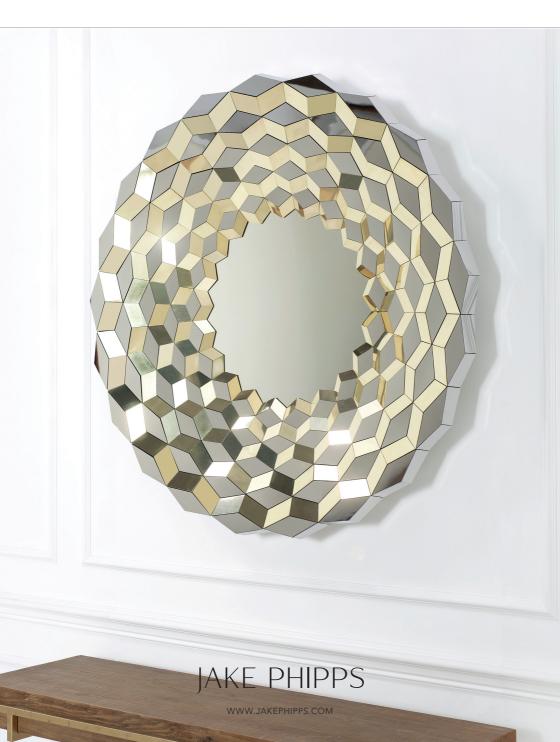

## **TERRACE Mirror**

Of all things, a long haul flight to China helped inspire this facetted mirror. Paddy fields cut deep into the valley sides, and when seen from the air, catch the early morning light and reflect back flashes of gold from the pools of still water. Or conversly on a clear night the still water can catch and reflect back the blue moonlight.

The Terrace mirror recreates this experience by using multiple sections of mirror polished and coloured steel, all set at varied angles to catch the light as you move past it.

| NAME       | TERRACE Mirror                                                              |
|------------|-----------------------------------------------------------------------------|
| WEIGHT     | 20 kg                                                                       |
| DIMENSIONS | 120cm Ø x 13cm / 47"Ø x 5"                                                  |
| MATERIAL   | Mirror with polished brass<br>or midnight blue polished<br>stainless steel. |
|            |                                                                             |