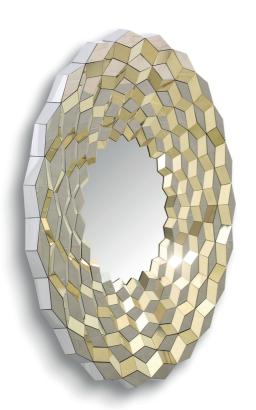

## **TERRACE Mirror**

Of all things, a long haul flight to China helped inspire this facetted mirror. Paddy fields cut deep into the valley sides, and when seen from the air, catch the early morning light and reflect back flashes of gold from the pools of still water. Or conversly on a clear night the still water can catch and reflect back the blue moonlight.

The Terrace mirror recreates this experience by using multiple sections of mirror polished and coloured steel, all set at varied angles to catch the light as you move past it.

| NAME       | TERRACE Mirror                                                              |
|------------|-----------------------------------------------------------------------------|
| WEIGHT     | 20 kg                                                                       |
| DIMENSIONS | 120cm Ø x 13cm / 47"Ø x 5"                                                  |
| MATERIAL   | Mirror with polished brass<br>or midnight blue polished<br>stainless steel. |
|            |                                                                             |