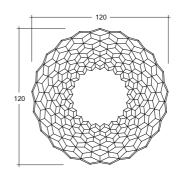

The Terrace mirror recreates this experience by using multiple sections of mirror polished and coloured steel, all set at varied angles to catch the light as you move past it.

| NAME       | TERRACE Mirror                                                              |
|------------|-----------------------------------------------------------------------------|
| WEIGHT     | 20 kg                                                                       |
| DIMENSIONS | 120cm Ø x 13cm / 47"Ø x 5"                                                  |
| MATERIAL   | Mirror with polished brass<br>or midnight blue polished<br>stainless steel. |
|            |                                                                             |